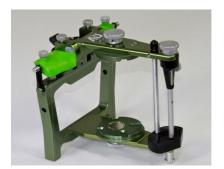

7

Repeat these steps to install the remaining magnetic base on the lower frame until completed (shown above).