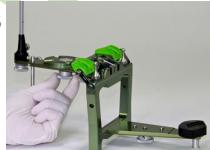

## Magnetic Mounting System Instructions Item #MP280000

1

Position the magnetic base over the frame, noting the position of the index holes.

2

Place the magnetic base on the frame.

3

Position the allen head screws (supplied) on the frame so they can be tightened.

4

Tighten the allen screws into the magnetic base until snug.

5

Position the magnet and retainer cup (supplied) over the magnetic base.

6

Tighten the mounting knob into the magnet retainer cup until snug, ensuring that the surface of the magnet sits flush with the magnetic base.