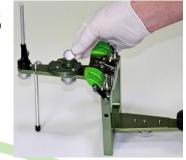

7

Repeat these steps to install the remaining magnetic base on the lower frame until completed (shown above).