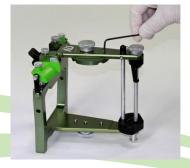

4

Tighten the allen screws into the magnetic base until snug.

5

Position the magnet and retainer cup (supplied) over the magnetic base.

6

Tighten the mounting knob into the magnet retainer cup until snug, ensuring that the surface of the magnet sits flush with the magnetic base.

7

Repeat these steps to install the remaining magnetic base on the lower frame until completed (shown above).