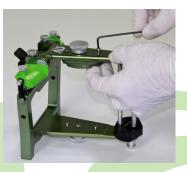

4

Tighten the allen screws into the magnetic base until snug.

5

Position the magnet and retainer cup (supplied) over the magnetic base.

6

Tighten the mounting knob into the magnet retainer cup until snug, ensuring that the surface of the magnet sits flush with the magnetic base.