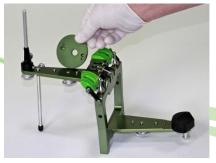

## Magnetic Mounting System Instructions Item #MP280000

1

Position the magnetic base over the frame, noting the position of the index holes.

2

Place the magnetic base on the frame.

3

Position the allen head screws (supplied) on the frame so they can be tightened.