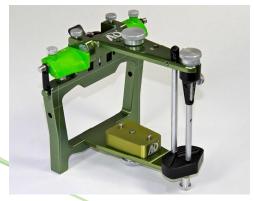

Attach the plate spacer to the lower articulator frame with the two allen screws.

The installation is now complete and should look like the picture above.

6