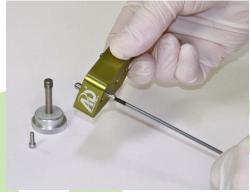

## **Mounting Plate Spacer Assembly Instructions** Item #AR240079

The AD2 Mounting Plate Spacer as it appears when delivered to the customer.

3

5

Remove the mounting knob and allen screws from the plate spacer.