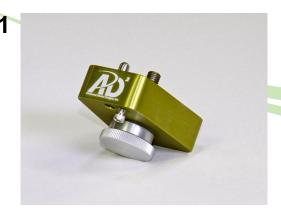

## **Mounting Plate Spacer Assembly Instructions** Item #AR240079

The AD2 Mounting Plate Spacer as it appears when delivered to the customer.

3

5

Remove the mounting knob and allen screws from the plate spacer.