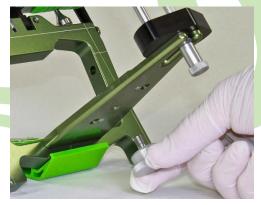

Attach the plate spacer to the lower articulator frame with the two allen screws.

The installation is now complete and should look like the picture above.

6