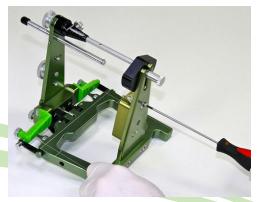

## **Mounting Plate Spacer Assembly Instructions** Item #AR240079

The AD2 Mounting Plate Spacer as it appears when delivered to the customer.

3

5

Remove the mounting knob and allen screws from the plate spacer.