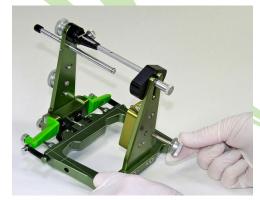

Thread the mounting knob supplied with the plate spacer thru the lower articulator frame and spacer plate.

Remove the lower mounting plate knob from the articulator by pulling down on it while turning counter clockwise.